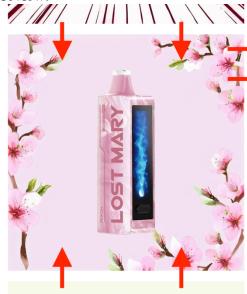

## **Location: Products Page**

Type: Products Summary Material: Pic(jpg/png) + Text Pic Size: 1000 x 1000px

Text Length: 550 chars

#### Instauration:

Picture shall come with a background (not pure white), and have product in center.

Text shall represent the best of the product in how it will help customer's business.

# Preview:

### Lost Mary MO20000 Pre

renowned MO5000. This new version offers an impressive 20,000 puffs and features an advanced dual mesh coil for intense flavor and thick clouds. The sleek design includes a large HD animation screen and adjustable airflow for a customizable vaping experience. With a variety of robust flavors, the MO20000 is set to deliver unmatched performance and profitability. It's the perfect choice for those looking to maximize satisfaction and profit