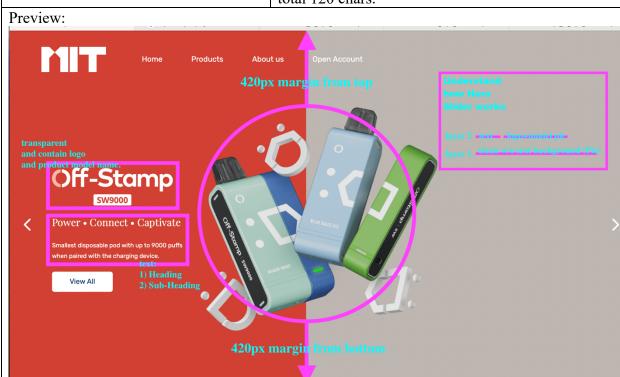

### **Location: Home Page**

Type: Hero Slider

Material: 2 x Pic(png) + Text

Background Pic Size: 2474 x 1450px;

Foreground Pic Size: 1600 x 500px

Text Length: 120 chars

### Instauration:

Background Pic shall have no text on it. Object need to be centered with 420px margin from top, and

420px margin from bottom.

Foreground Pic shall be transparent, and contain

logo and product model name.

Text could be two parts, heading and sub-head. With total 120 chars.

A guide of visual design May 14, 2023 By Kaye Carson

| Fonts               | We are using 2 (two) major fonts in our printing and web use.                                                                                                                                                                                                |
|---------------------|--------------------------------------------------------------------------------------------------------------------------------------------------------------------------------------------------------------------------------------------------------------|
|                     | <ol> <li>Rubik, a google open font. It is a sans serif font family with slightly rounded corners.</li> <li>Playfair Display, a google open font. Which is a Roman Serif alike variable font including body text designs in the optical size axis.</li> </ol> |
| Color               | We are mainly using 8 (eight) colors on website and other purpose.  • 0D3C69 • 00152A • FFFFFF • F2F6F9 • E0E0E0 • 828282 • FFF935 • 0D3C69                                                                                                                  |
| Logo<br>(short)     |                                                                                                                                                                                                                                                              |
| Logo<br>(Full Long) | MITDistributor<br>MITDistributor                                                                                                                                                                                                                             |
| Logo<br>(square)    | Distri<br>butor butor                                                                                                                                                                                                                                        |